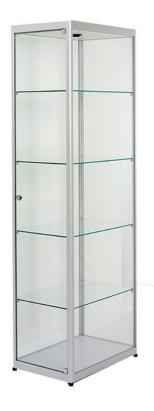

## **TYPICAL MG-1152 OVERVIEW**

Product: PICTOR SHOWCASES with Satin Aluminum Frame, Tempered Glass

## PRODUCT SPECIFICATION DETAIL

| PRODUCT<br>FAMILY | QUANTITY | MODEL | DESCRIPTION                                                                                                                   | DIMENSIONS<br>HxWxD         |
|-------------------|----------|-------|-------------------------------------------------------------------------------------------------------------------------------|-----------------------------|
| Pictor            | 1        | VA060 | Showcase with tempered glass, 1 side opening door with cylinder lock, 4 fully adjustable glass shelves, and a LED bulb, 2.6W. | 71-11/16"x 23-5/8"x 15-3/4" |