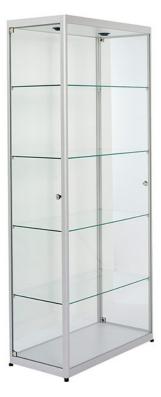

## Product: PICTOR SHOWCASES with Satin Aluminum Frame, Tempered Glass

## **PRODUCT SPECIFICATION DETAIL**

| PRODUCT<br>FAMILY | QUANTITY | MODEL | DESCRIPTION                                                                                                                                           | DIMENSIONS<br>HxWxD         |
|-------------------|----------|-------|-------------------------------------------------------------------------------------------------------------------------------------------------------|-----------------------------|
| Pictor            | 1        | VA080 | Showcase with tempered glass, 2 side opening doors (on short sides) with cylinder lock, 4 fully adjustable glass shelves, and 2 LED spotlights, 2.6W. | 71-11/16″x 31-1/2″x 15-3/4″ |