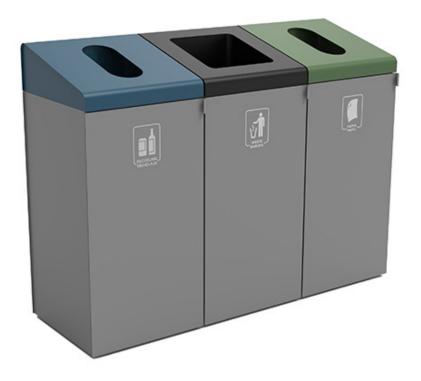

## **TYPICAL MG-1167 OVERVIEW**

Product: TROSA WASTE RECEPTACLES Left: Textured Grey RAL 7001 Body, Recycling Top Opening in Textured Blue RAL 5009, Recycling (Bottles & Cans) Label in White/ Center: Textured Grey RAL 7001 Body, Waste Top Opening in Textured Black RAL 9011, Waste Label in White/ Right: Textured Grey RAL 7001 Body, Reycling Top Opening in Textured Green RAL 6011, Paper Label in White.

## PRODUCT SPECIFICATION DETAIL

| PRODUCT<br>FAMILY | QUANTITY | MODEL     | DESCRIPTION                                                                                                       | DIMENSIONS<br>HxWxD |
|-------------------|----------|-----------|-------------------------------------------------------------------------------------------------------------------|---------------------|
| Trosa             | 3        | TRO-1818L | Painted steel 42 gallon body waste receptacle with front access door, internal rigid liner and adjustable glides. | 40-1/4" x 18" x 18" |