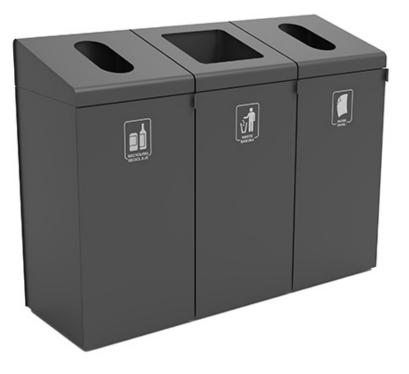

## **TYPICAL MG-1168 TROSA**

## **TYPICAL MG-1168 OVERVIEW**

Product: TROSA WASTE RECEPTACLES Left: Textured Anthracite RAL 7016 Body, Recycling Top Opening in Textured Anthracite RAL 7016, Recycling (Bottles & Cans) Label in White/ Center: Textured Anthracite RAL 7016 Body, Waste Top Opening in Textured Anthracite RAL 7016, Waste Label in White/ Right: Textured Anthracite RAL 7016 Body, Recycling Top Opening in Textured Anthracite RAL 7016, Paper Label in White.

## **PRODUCT SPECIFICATION DETAIL**

| PRODUCT<br>FAMILY | QUANTITY | MODEL     | DESCRIPTION                                                                                                       | DIMENSIONS<br>HxWxD |
|-------------------|----------|-----------|-------------------------------------------------------------------------------------------------------------------|---------------------|
| Trosa             | 3        | TRO-1818L | Painted steel 42 gallon body waste receptacle with front access door, internal rigid liner and adjustable glides. | 40-1/4" x 18" x 18" |