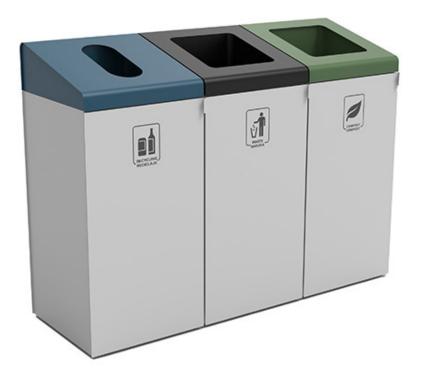

## **TYPICAL MG-1169 OVERVIEW**

Product: TROSA WASTE RECEPTACLES Left: Textured White RAL 9003 Body, Recycling Top Opening in Textured Blue RAL 5009, Recycling (Bottles & Cans) Label in Dark Grey/ Center: Textured White RAL 9003 Body, Waste Top Opening in Textured Black RAL 9011, Waste Label in Dark Grey/ Right: Textured White RAL 9003 Body, Waste Top Opening in Textured Green RAL 6011, Compost Label in Dark Grey.