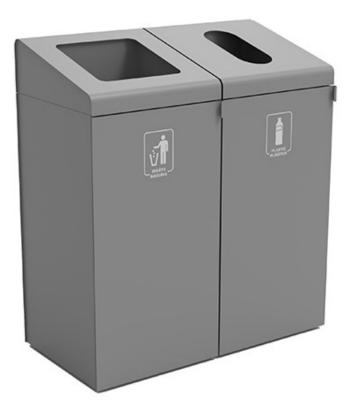

## **TYPICAL MG-1174 TROSA**

**TYPICAL MG-1174 OVERVIEW** 

Product: <u>TROSA WASTE RECEPTACLES</u> Left: Textured Grey RAL 7001 Body, Waste Top Opening in Textured Grey RAL 7001, Waste Label in White/ Right: Textured Grey RAL 7001 Body, Recycling Top Opening in Textured Grey RAL 7001, Plastic Label in White.

## **PRODUCT SPECIFICATION DETAIL**

| PRODUCT<br>FAMILY | QUANTITY | MODEL     | DESCRIPTION                                                                                                       | DIMENSIONS<br>HxWxD |
|-------------------|----------|-----------|-------------------------------------------------------------------------------------------------------------------|---------------------|
| Trosa             | 2        | TRO-1818L | Painted steel 42 gallon body waste receptacle with front access door, internal rigid liner and adjustable glides. | 40-1/4" x 18" x 18" |