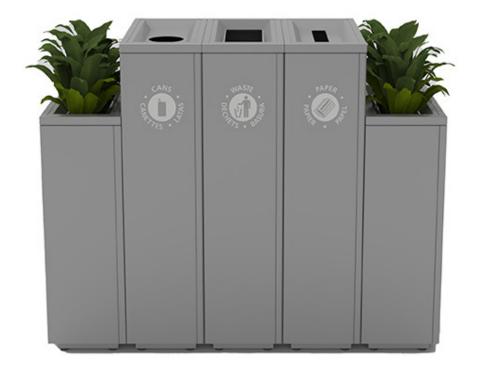

## **TYPICAL MG-1176 OVERVIEW**

Product: VALUTA PLANTER Anodized Silver Body & Top

<u>VALUTA WASTE RECEPTACLE</u> Left; Anodized Silver Body, Circle Top Opening in Anodized Silver, Cans Label in White/ Center: Anodized Silver Body, Waste Top Opening in Anodized Silver, Waste Label in White/ Right: Anodized Silver Body, Paper Top Opening in Anodized Silver, Paper Label in White.

## PRODUCT SPECIFICATION DETAIL

| PRODUCT<br>FAMILY | QUANTITY | MODEL        | DESCRIPTION                                                                                                         | DIMENSIONS<br>HxWxD |
|-------------------|----------|--------------|---------------------------------------------------------------------------------------------------------------------|---------------------|
| Valuta            | 2        | VA1809L-JR-P | Indoor junior height painted steel rectangular planter with internal rigid liner and adjustable glides.             | 26-1/8" x 9" x 18"  |
| Valuta            | 3        | VA1809L      | Painted steel 20 gallon body waste receptacle with internal rigid liner, integrated bag arms and adjustable glides. | 33-3/4" x 9" x 18"  |