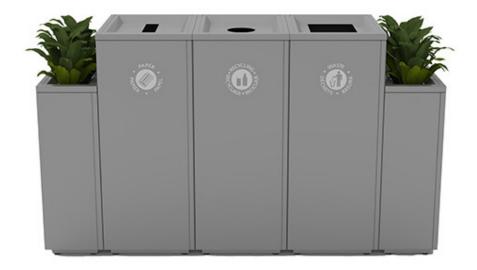

## **TYPICAL MG-1178 OVERVIEW**

Product: VALUTA PLANTER Anodized Silver Body & Top

VALUTA WASTE RECEPTACLE Left: Anodized Silver Body, Paper Top Opening in Anodized Silver, Paper Label in White/ Center: Anodized Silver Body, Circle Top Opening in Anodized Silver, Recycling (Bottles & Cans)Label in White/ Right: Anodized Silver Body, Waste Top Opening in Anodized Silver, Waste Label in White.

## PRODUCT SPECIFICATION DETAIL

| PRODUCT<br>FAMILY | QUANTITY | MODEL        | DESCRIPTION                                                                                                         | DIMENSIONS<br>HxWxD |
|-------------------|----------|--------------|---------------------------------------------------------------------------------------------------------------------|---------------------|
| Valuta            | 2        | VA1809L-JR-P | Indoor junior height painted steel rectangular planter with internal rigid liner and adjustable glides.             | 26-1/8" x 9" x 18"  |
| Valuta            | 3        | VA1814L      | Painted steel 32 gallon body waste receptacle with internal rigid liner, integrated bag arms and adjustable glides. | 33-3/4" x 14" x 18" |