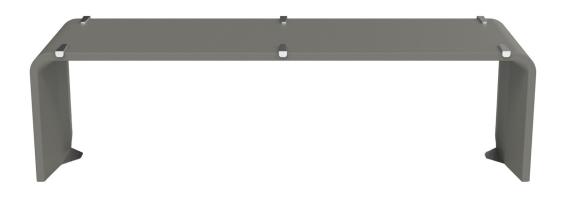

## **TYPICAL MG-1180 OVERVIEW**

Products: **BODEN** Bench in Grey Polished Concrete, Skate Stops, and Mounting Plates

## PRODUCT SPECIFICATION DETAIL

| PRODUCT<br>FAMILY | QUANTITY | MODEL       | DESCRIPTION                                                                           | DIMENSIONS<br>HxWxD         |
|-------------------|----------|-------------|---------------------------------------------------------------------------------------|-----------------------------|
| Boden             | 1        | BOD-B-01    | Outdoor/Indoor high performance cast concrete bench                                   | 16-1/2" x 61-1/2" x 17-3/4" |
| Boden             | 6        | BOD-B-SKATE | Single aluminum skate stop for use on BODEN bench. Assembly required, includes epoxy. | 3/4" x 1" x 3-1/2"          |
| Boden             | 1        | BOD-B-MOUNT | Pair of mounting plates for use with BODEN Bench. Assembly required.                  | 1/8" x 9" x 3-78"           |