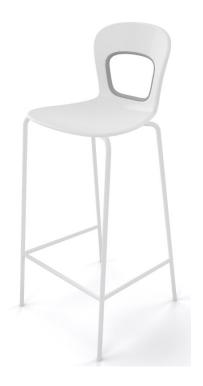

## **TYPICAL MG-1222 OVERVIEW**

Product: RIVISTA Stools Frame in White, Seat in White with Grey Insert.

## PRODUCT SPECIFICATION DETAIL

| PRODUCT<br>FAMILY | QUANTITY | MODEL       | DESCRIPTION                                                                                                                                                                       | DIMENSIONS<br>HxWxD           |
|-------------------|----------|-------------|-----------------------------------------------------------------------------------------------------------------------------------------------------------------------------------|-------------------------------|
| Rivista           | 1        | RIVISTA-STL | Bar height stool made of techno polymer seat with painted frame. Stackable 4 high for storage. Suitable for indoor and outdoor use. Assembly required. Sold in Cartons of 4 only. | 47 11/16" x 17 3/4" x 17 3/4" |