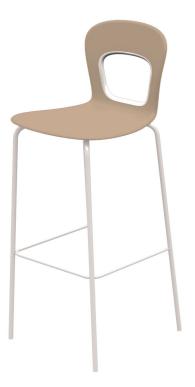

## **TYPICAL MG-1224-RIVISTA**

TYPICAL MG-1224 OVERVIEW

Product: <u>**RIVISTA Stools**</u> Frame in White, Seat in Turtle Dove with White Insert.

## **PRODUCT SPECIFICATION DETAIL**

| PRODUCT<br>FAMILY | QUANTITY | MODEL          | DESCRIPTION                                                                                                                                                                                | DIMENSIONS<br>HxWxD           |
|-------------------|----------|----------------|--------------------------------------------------------------------------------------------------------------------------------------------------------------------------------------------|-------------------------------|
| Rivista           | 1        | RIVISTA-STL-SO | Bar height stool made of techno polymer seat with painted<br>frame. Stackable 4 high for storage. Suitable for indoor<br>and outdoor use. Assembly required. Sold in Cartons of 4<br>only. | 47 11/16" x 17 3/4" x 17 3/4" |