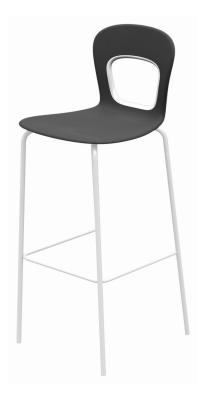

## **TYPICAL MG-1225 OVERVIEW**

Product: RIVISTA Stools Frame in White, Seat in Black with White Insert.

## PRODUCT SPECIFICATION DETAIL

| PRODUCT<br>FAMILY | QUANTITY | MODEL       | DESCRIPTION                                                                                                                                                                       | DIMENSIONS<br>HxWxD           |
|-------------------|----------|-------------|-----------------------------------------------------------------------------------------------------------------------------------------------------------------------------------|-------------------------------|
| Rivista           | 1        | RIVISTA-STL | Bar height stool made of techno polymer seat with painted frame. Stackable 4 high for storage. Suitable for indoor and outdoor use. Assembly required. Sold in Cartons of 4 only. | 47 11/16" x 17 3/4" x 17 3/4" |