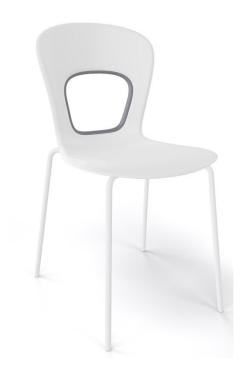

## **TYPICAL MG-1227 OVERVIEW**

Product: RIVISTA Outdoor Seating Frame in White, Seat in White with Grey Insert.

## PRODUCT SPECIFICATION DETAIL

| PRODUCT<br>FAMILY | QUANTITY | MODEL       | DESCRIPTION                                                                                                                                                                 | DIMENSIONS<br>HxWxD               |
|-------------------|----------|-------------|-----------------------------------------------------------------------------------------------------------------------------------------------------------------------------|-----------------------------------|
| Rivista           | 1        | RIVISTA-CHR | Chair made of techno polymer seat with painted frame. Seat height is 17 3/4". Stackable 5 high for storage. Suitable for indoor and outdoor use. Sold in Cartons of 4 only. | 31 29/32" x 16 15/16" x 19 11/16" |