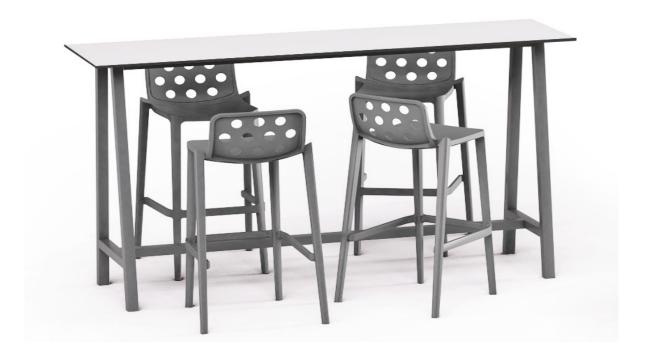

## **TYPICAL MG-1230 OVERVIEW**

Products: <u>STEP TABLE</u> with Top in White, Frame and Legs in Pearl Grey | <u>ISIDORO STOOL</u> in Pearl Grey.

## PRODUCT SPECIFICATION DETAIL

| PRODUCT<br>FAMILY | QUANTITY | MODEL   | DESCRIPTION                                                                                                                                                        | DIMENSIONS<br>HxWxD            |
|-------------------|----------|---------|--------------------------------------------------------------------------------------------------------------------------------------------------------------------|--------------------------------|
| Step              | 1        | STEP-03 | High table constructed of co-injected metal frame with techno polymer high pressure phenolic top with black edge band. Painted frame with satin aluminum foot bar. | 43 1/2" x 70 7/8" x 19 11/16"  |
| Isidoro           | 1        | ISI-STL | Bar height stool made of technopolymer with co-injected metal frame. Stackable 6 high for storage. Suitable for indoor and outdoor use. Sold in Cartons of 4 only. | 38 3/16" x 18 29/32" x 18 1/8" |