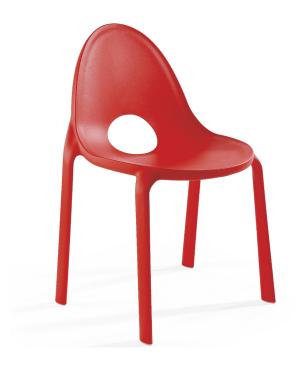

## **TYPICAL MG-1233 OVERVIEW**

Product: <u>STILLA Outdoor Seating</u> in Red.

## PRODUCT SPECIFICATION DETAIL

| PRODUCT<br>FAMILY | QUANTITY | MODEL    | DESCRIPTION                                                                                                                                                                                    | DIMENSIONS<br>HxWxD     |
|-------------------|----------|----------|------------------------------------------------------------------------------------------------------------------------------------------------------------------------------------------------|-------------------------|
| STILLA            | 1        | STIL-CHR | Polypropylene and fiber glass chair with cut out for rainwater drain off. Stackable 6 units high for storage. Ships assembled. Suitable for indoor and outdoor use. Sold in Cartons of 4 only. | 30 3/4" x 21" x 20 1/4" |