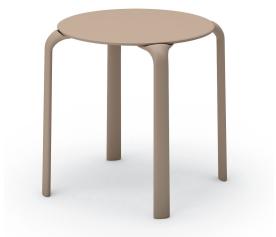

## **TYPICAL MG-1235-STILLA**

TYPICAL MG-1235 OVERVIEW

Product: STILLA Outdoor Tables in Sand.

## **PRODUCT SPECIFICATION DETAIL**

| PRODUCT<br>FAMILY | QUANTITY | MODEL        | DESCRIPTION                                                                                                                                                                                          | DIMENSIONS<br>HxWxD         |
|-------------------|----------|--------------|------------------------------------------------------------------------------------------------------------------------------------------------------------------------------------------------------|-----------------------------|
| STILLA            | 1        | STILTBL-R-SO | Fiberglass filled polypropylene table with round top and<br>4 legs with rubber feet. Six tables can be stacked vertically<br>for storage. Ships unassembled. Suitable for indoor and<br>outdoor use. | 28 5/16 " x 32 1/2" x round |