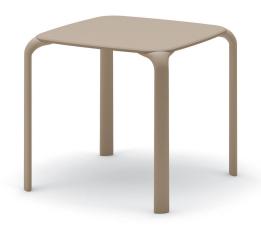

## **TYPICAL MG-1236 OVERVIEW**

Product: <u>STILLA Outdoor Tables</u> in Sand.

## PRODUCT SPECIFICATION DETAIL

| PRODUCT<br>FAMILY | QUANTITY | MODEL        | DESCRIPTION                                                                                                                                                                                  | DIMENSIONS<br>HxWxD           |
|-------------------|----------|--------------|----------------------------------------------------------------------------------------------------------------------------------------------------------------------------------------------|-------------------------------|
| STILLA            | 1        | STILTBL-S-SO | Fiberglass filled polypropylene table with square top and 4 legs with rubber feet. Six tables can be stacked vertically for storage. Ships unassembled. Suitable for indoor and outdoor use. | 28 7/16 " x 28 3/4" x 28 3/4" |