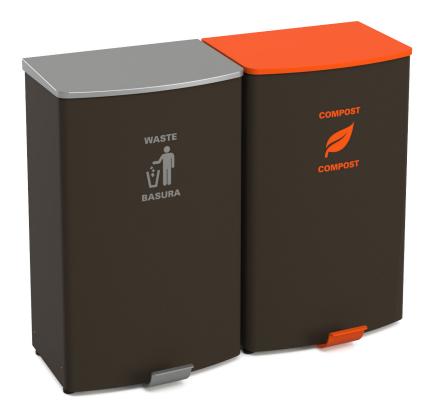

## **TYPICAL MG-1243 OVERVIEW**

Product: <u>TRADA Waste Receptacles</u> Left: Mineral Bronze Body, Closed Top in Britebond Silver, Waste Label in Dark Grey I Right: Mineral Bronze Body, Closed Top in Clementine Orange, Compost Label in Bright Orange

## PRODUCT SPECIFICATION DETAIL

| PRODUC<br>FAMILY |   | MODEL      | DESCRIPTION                                                                                                                                                                                                                                           | DIMENSIONS<br>HxWxD       |
|------------------|---|------------|-------------------------------------------------------------------------------------------------------------------------------------------------------------------------------------------------------------------------------------------------------|---------------------------|
| TRADA            | 2 | TRADA-STEP | Painted steel 24 gallon body waste receptacle with step mechanism with soft close, internal rigid liner and bag ring. Closed top, adjustable glides. One standard label included. Liner capacity 16 gallons. Top and step are painted the same color. | 30 " x 18 5/16" x 14 1/4' |