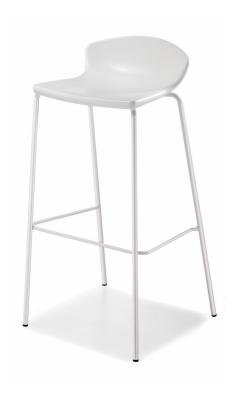

## **TYPICAL MG-1245 OVERVIEW**

Product: **CALMA Stools** White

## PRODUCT SPECIFICATION DETAIL

| PRODUCT<br>FAMILY | QUANTITY | MODEL | DESCRIPTION                                                                                                                                                                      | DIMENSIONS<br>HxWxD      |
|-------------------|----------|-------|----------------------------------------------------------------------------------------------------------------------------------------------------------------------------------|--------------------------|
| Calma             | 1        | CALMA | Bar height stool made of technopolymer seat with painted frame. Stackable 5 high for storage. Suitable for indoor and outdoor use. Assembly required. Sold in cartons of 4 only. | 35" x 14 1/2" x 14 3/16" |