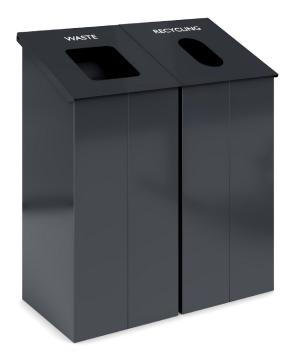

## **TYPICAL MG-1248 OVERVIEW**

Product: <u>SLOPE RECEPTACLES</u> Left: Dark Anthracite Body, Waste Top Opening in Dark Anthracite, Waste Standard English Label in White/ Right: Dark Anthracite Body, Recycling Top Opening in Dark Anthracite, Recycling Standard English Label in White.

## PRODUCT SPECIFICATION DETAIL

| PRODUCT<br>FAMILY | QUANTITY | MODEL   | DESCRIPTION                                                                                                                            | DIMENSIONS<br>HxWxD     |
|-------------------|----------|---------|----------------------------------------------------------------------------------------------------------------------------------------|-------------------------|
| Slope             | 2        | SLP-01L | Painted steel waste receptacle with 38 gallon body, internal rigid liner, single top opening, integrated bag arms and non-skid glides. | 38" x 16 7/8" x 18 1/8" |