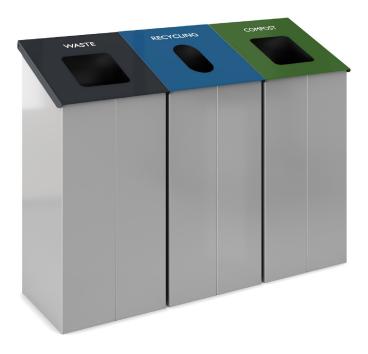

## **TYPICAL MG-1252 OVERVIEW**

Product: <u>SLOPE RECEPTACLES</u> Left: Anodized Silver Body, Waste Top Opening in Dark Anthracite, Waste Standard English Label in White / Center: Anodized Silver Body, Recycling Top Opening in Capri Blue, Recycling Standard English Label in White / Right: Anodized SilverBody, Waste Top Opening in Fern Green, Compost Standard English Label in White.