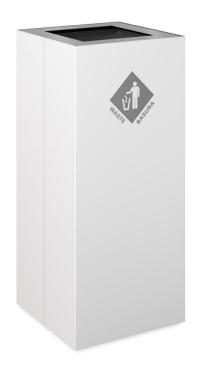

## **TYPICAL MG-1253 OVERVIEW**

Product: <u>PIC WASTE RECEPTACLES</u> with White Body, Waste Silver Top Opening, Waste Label in Traffic Grey.

## PRODUCT SPECIFICATION DETAIL

| PRODUCT<br>FAMILY | QUANTITY | MODEL     | DESCRIPTION                                                                                                                     | DIMENSIONS<br>HxWxD           |
|-------------------|----------|-----------|---------------------------------------------------------------------------------------------------------------------------------|-------------------------------|
| Pic               | 1        | PIC-60-WA | Single compartment painted steel waste receptacle with 16 gallon body, internal bag ring and removable top. Includes one label. | 26-15/16" x 11-7/8" x 11-7/8" |