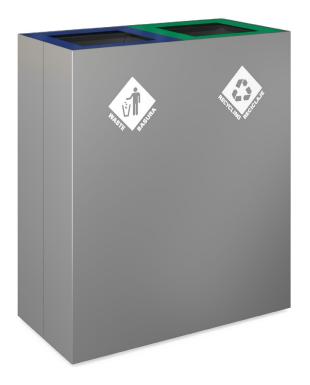

## **TYPICAL MG-1254 OVERVIEW**

Product: <u>PIC WASTE RECEPTACLES</u> with Silver Body, Left Waste Top Opening in Blue, Right Waste Top Opening in Green, Left Waste Label in White, Right Recycling Arrows Label in White.

## PRODUCT SPECIFICATION DETAIL

| PRODUCT<br>FAMILY | QUANTITY | MODEL          | DESCRIPTION                                                                                                                                   | DIMENSIONS<br>HxWxD           |
|-------------------|----------|----------------|-----------------------------------------------------------------------------------------------------------------------------------------------|-------------------------------|
| Pic               | 1        | PIC-2x60-WA-WA | Double compartment painted steel waste receptacle with 32 gallon body, internal bag rings and removable tops (choose 2). Includes two labels. | 26-15/16" x 23-5/8" x 11-7/8" |