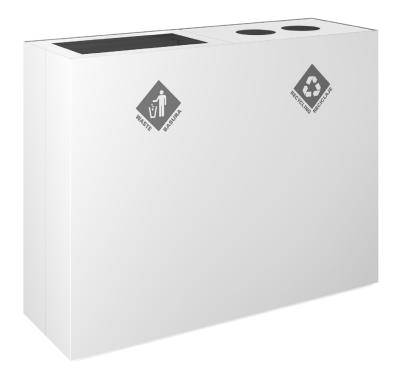

## **TYPICAL MG-1255 OVERVIEW**

Product: <u>PIC WASTE RECEPTACLES</u> with White Body, Left Waste Top Opening in White, Right Circle Top Opening in White, Left Waste Label in Traffic Grey, Right Recycling Arrows Label in Traffic Grey.

## PRODUCT SPECIFICATION DETAIL

| PRODUCT<br>FAMILY | QUANTITY | MODEL          | DESCRIPTION                                                                                                                                     | DIMENSIONS<br>HxWxD            |
|-------------------|----------|----------------|-------------------------------------------------------------------------------------------------------------------------------------------------|--------------------------------|
| Pic               | 1        | PIC-2x90-WA-CI | Double compartment painted steel waste receptacle with 48 gallon body, internal bag rings and removable tops (choose two). Includes two labels. | 26-15/16" x 35-5/16" x 11-7/8" |