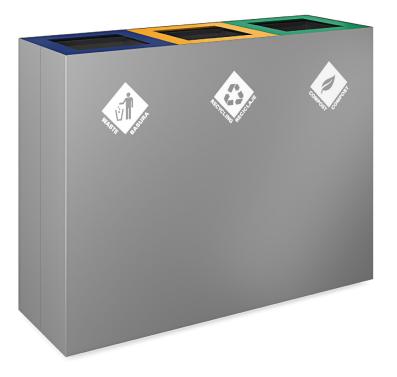

## TYPICAL MG-1256 OVERVIEW

Product: <u>PIC WASTE RECEPTACLES</u> with Silver Body, Left Waste Top Opening in Blue, Center Waste Top Opening in Yellow, Right Waste Top Opening in Green, Left Waste Label in White, Center Recycling Arrows Label in White, Right Compost Label in White.

## **PRODUCT SPECIFICATION DETAIL**

| PRODUCT<br>FAMILY | QUANTITY | MODEL             | DESCRIPTION                                                                                                                                     | DIMENSIONS<br>HxWxD            |
|-------------------|----------|-------------------|-------------------------------------------------------------------------------------------------------------------------------------------------|--------------------------------|
| Pic               | 1        | PIC-3x60-WA-WA-WA | Triple compartment painted steel waste receptacle with 48 gallon body, internal bag rings and removable tops (choose 3). Includes three labels. | 26-15/16" x 35-5/16" x 11-7/8" |