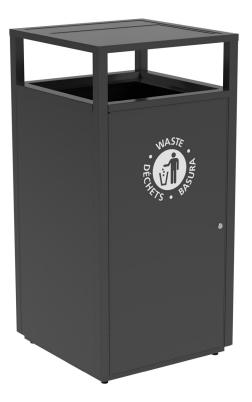

## TYPICAL MG-1257-STORLEK

TYPICAL MG-1257 OVERVIEW

Product: <u>STORLEK WASTE RECEPTACLES</u> with Dark Anthracite Body, Dark Anthracite Frame, Dark Anthracite Top, Waste Label in White.

## **PRODUCT SPECIFICATION DETAIL**

| PRODUCT<br>FAMILY | QUANTITY | MODEL | DESCRIPTION                                                                                                                                                                                                                   | DIMENSIONS<br>HxWxD     |
|-------------------|----------|-------|-------------------------------------------------------------------------------------------------------------------------------------------------------------------------------------------------------------------------------|-------------------------|
| Storlek           | 1        | ST-20 | Painted steel waste receptacle with tray top, 70 gallon<br>body, internal rigid liner, waste top opening and front<br>opening door with lock. One standard label included. Tray<br>top fits most standard food service trays. | 48" x 23-7/8" x 23-7/8" |