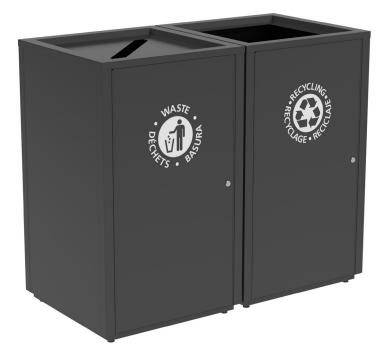

## **TYPICAL MG-1259-STORLEK**

TYPICAL MG-1259 OVERVIEW

Product: <u>STORLEK WASTE RECEPTACLES</u> Left: Dark Anthracite Body, Dark Anthracite Frame, Dark Anthracite Paper Top Opening, Waste Label in White/ Right: Dark Anthracite Body, Dark Anthracite Frame, Dark Anthracite Waste Top Opening, Recycling Arrows Label in White.

## **PRODUCT SPECIFICATION DETAIL**

| PRODUCT<br>FAMILY | QUANTITY | MODEL | DESCRIPTION                                                                                                                                                             | DIMENSIONS<br>HxWxD         |
|-------------------|----------|-------|-------------------------------------------------------------------------------------------------------------------------------------------------------------------------|-----------------------------|
| Storlek           | 1        | ST-12 | Painted steel waste receptacle with 70 gallon body,<br>internal rigid liner, paper top opening and front opening<br>door with lock. One standard label included.        | 39-1/2" x 23-7/8" x 23-7/8" |
| Storlek           | 1        | ST-10 | Painted steel waste receptacle with 70 gallon body,<br>internal rigid liner, square waste top opening and front<br>opening door with lock. One standard label included. | 39-1/2" x 23-7/8" x 23-7/8" |