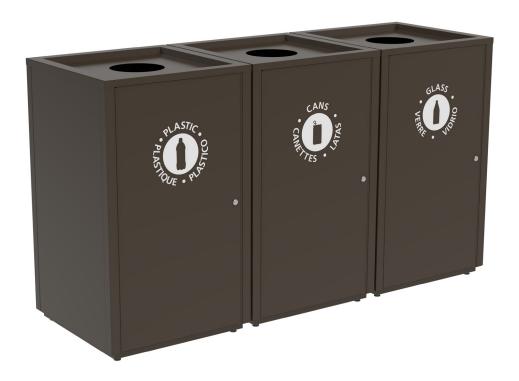

## **TYPICAL MG-1260 OVERVIEW**

Product: STORLEK WASTE RECEPTACLES Left: Bronze Metallic Body, Bronze Metallic Frame, Bronze Metallic Circle Top Opening, Plastic Label in White/ Center: Bronze Metallic Body, Bronze Metallic Frame, Bronze Metallic Circle Top Opening, Cans Label in White/ Right: Bronze Metallic Body, Bronze Metallic Frame, Bronze Metallic Circle Top Opening, Glass Label in White.

## PRODUCT SPECIFICATION DETAIL

| PRODUCT<br>FAMILY | QUANTITY | MODEL | DESCRIPTION                                                                                                                                                           | DIMENSIONS<br>HxWxD         |
|-------------------|----------|-------|-----------------------------------------------------------------------------------------------------------------------------------------------------------------------|-----------------------------|
| Storlek           | 3        | ST-11 | Painted steel waste receptacle with 70 gallon body, internal rigid liner, circle recycling top opening and front opening door with lock. One standard label included. | 39-1/2" x 23-7/8" x 23-7/8" |