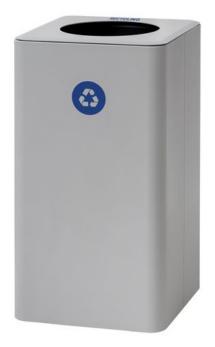

## TYPICAL MG-1262 OVERVIEW

Products: <u>DUNK Waste Receptacle</u> with Textured Grey Body, Circle Top Opening in Textured Grey, Recycling Text Label in Vivid Blue and Recycling 3 Arrows Icon Label in Vivid Blue.

## **PRODUCT SPECIFICATION DETAIL**

| PRODUCT<br>FAMILY | QUANTITY | MODEL  | DESCRIPTION                                                                                                                                                 | DIMENSIONS<br>HxWxD         |
|-------------------|----------|--------|-------------------------------------------------------------------------------------------------------------------------------------------------------------|-----------------------------|
| Dunk              | 1        | DUNK-1 | Single compartment painted steel waste receptacle with a circle top opening. Includes removeable plastic liner with a top text label and a body icon label. | 25 5/8" x 13 3/8" x 13 3/8" |