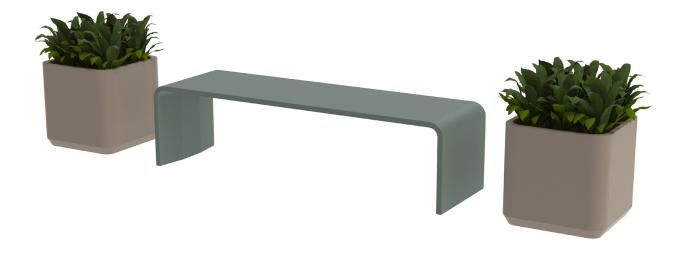

## **TYPICAL MG-1266-BODEN**

TYPICAL MG-1266 OVERVIEW

Products: **<u>BODEN</u>** Bench in Green Polished Concrete | <u>**BODEN**</u> Planter in Sand Polished Concrete

## **PRODUCT SPECIFICATION DETAIL**

| PRODUCT<br>FAMILY | QUANTITY | MODEL    | DESCRIPTION                                            | DIMENSIONS<br>HxWxD         |
|-------------------|----------|----------|--------------------------------------------------------|-----------------------------|
| Boden             | 1        | BOD-B-01 | Outdoor/Indoor high performance cast concrete bench.   | 16-1/2" x 61-1/2" x 17-3/4" |
| Boden             | 2        | BOD-P-01 | Outdoor/Indoor high performance cast concrete planter. | 18" x 18" x 18"             |