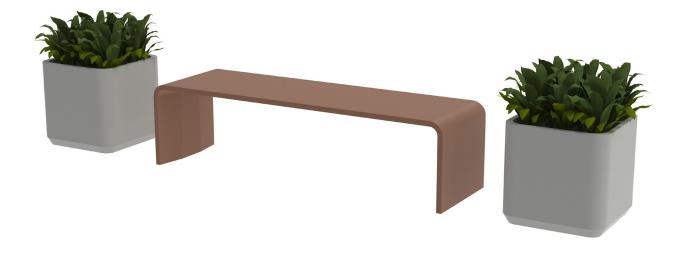

## **TYPICAL MG-1267-BODEN**

TYPICAL MG-1267 OVERVIEW

Products: **<u>BODEN</u>** Bench in Terra Cotta Polished Concrete | <u>**BODEN**</u> Planter in Grey Polished Concrete

## **PRODUCT SPECIFICATION DETAIL**

| PRODUCT<br>FAMILY | QUANTITY | MODEL    | DESCRIPTION                                            | DIMENSIONS<br>HxWxD         |
|-------------------|----------|----------|--------------------------------------------------------|-----------------------------|
| Boden             | 1        | BOD-B-01 | Outdoor/Indoor high performance cast concrete bench.   | 16-1/2" x 61-1/2" x 17-3/4" |
| Boden             | 2        | BOD-P-01 | Outdoor/Indoor high performance cast concrete planter. | 18″ x 18″ x 18″             |