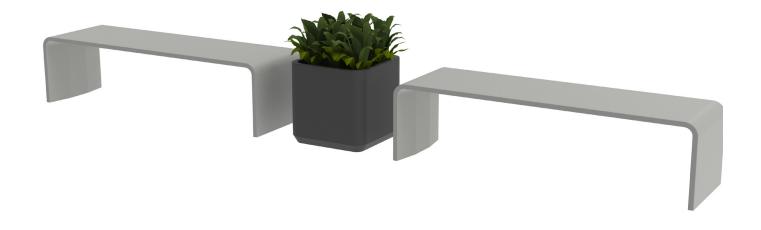

## **TYPICAL MG-1268 OVERVIEW**

Products: <u>BODEN</u> Bench in Grey Polished Concrete | <u>BODEN</u> Planter in Black Polished Concrete

## PRODUCT SPECIFICATION DETAIL

| PRODUCT<br>FAMILY | QUANTITY | MODEL    | DESCRIPTION                                            | DIMENSIONS<br>HxWxD         |
|-------------------|----------|----------|--------------------------------------------------------|-----------------------------|
| Boden             | 2        | BOD-B-01 | Outdoor/Indoor high performance cast concrete bench.   | 16-1/2" x 61-1/2" x 17-3/4" |
| Boden             | 1        | BOD-P-01 | Outdoor/Indoor high performance cast concrete planter. | 18" x 18" x 18"             |