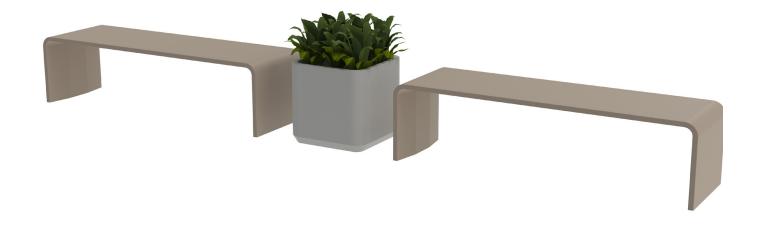

## **TYPICAL MG-1269 OVERVIEW**

Products: **BODEN** Bench in Sand Polished Concrete I **BODEN** Planter in Grey Polished Concrete

## PRODUCT SPECIFICATION DETAIL

| PRODUCT<br>FAMILY | QUANTITY | MODEL    | DESCRIPTION                                            | DIMENSIONS<br>HxWxD         |
|-------------------|----------|----------|--------------------------------------------------------|-----------------------------|
| Boden             | 2        | BOD-B-01 | Outdoor/Indoor high performance cast concrete bench.   | 16-1/2" x 61-1/2" x 17-3/4" |
| Boden             | 1        | BOD-P-01 | Outdoor/Indoor high performance cast concrete planter. | 18" x 18" x 18"             |