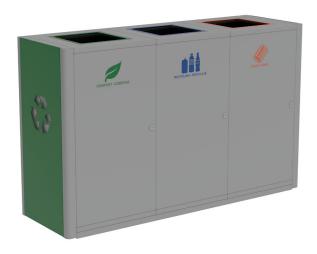

## **TYPICAL MG-1272 OVERVIEW**

Product: <u>UMEA WASTE RECEPTACLE</u> in Signal Grey body with Sea Green 3 Arrows Cut Out Side Panels, Left Sea Green Waste Opening with Cactus Green Compost Label, Center Marine Blue Waste Opening with Vivid Blue Cans & Bottles Recycling Label, Right Clementine Orange Waste Opening with Bright Orange Paper Label.

## PRODUCT SPECIFICATION DETAIL

| PRODUCT<br>FAMILY | QUANTITY | MODEL           | DESCRIPTION                                                                                                                          | DIMENSIONS<br>HxWxD   |
|-------------------|----------|-----------------|--------------------------------------------------------------------------------------------------------------------------------------|-----------------------|
| UMEA              | 1        | UMEA-30         | Triple 40 gallon body waste receptacle with internal rigid liner, locking front opening and painted side panels. Three top openings. | 35 1/2"x 58"x 18-1/2" |
| UMEA              | 1        | UMEA-PNL-ARROWS | Pair of painted steel side panel with laser cut recycling arrows cutout, in place of standard side panels.                           |                       |