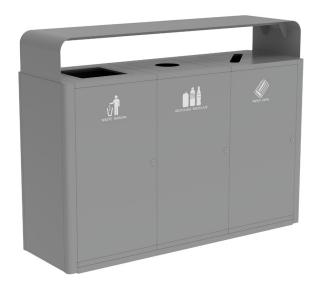

## **TYPICAL MG-1273 OVERVIEW**

Product: <u>UMEA WASTE RECEPTACLE</u> in Signal Grey body with Signal Grey Hood & Side Panels, Left Signal Grey Waste Opening with White Waste Label, Center Signal Grey Circle Opening with White Cans & Bottles Recycling Label, Right Signal Grey Paper Opening with White Paper Label.

## PRODUCT SPECIFICATION DETAIL

| PRODUCT<br>FAMILY | QUANTITY | MODEL   | DESCRIPTION                                                                                                                                     | DIMENSIONS<br>HxWxD   |
|-------------------|----------|---------|-------------------------------------------------------------------------------------------------------------------------------------------------|-----------------------|
| UMEA              | 1        | UMEA-31 | Triple 40 gallon body waste receptacle with flat hood, internal rigid liner, locking front opening and painted side panels. Three top openings. | 44 3/4"x 58"x 18-1/2" |