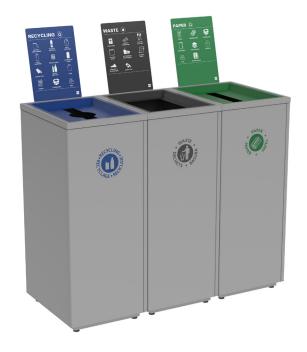

## **TYPICAL MG-1274-VALUTA**

## **TYPICAL MG-1274 OVERVIEW**

Product: <u>VALUTA WASTE RECEPTABLES</u> Left: Anodized Silver Body, Paper/Circle Top Opening in Marine Blue, Recycling MG Permanent Signage in Vivid Blue, Recycling Cans & Bottles Label in Vivid Blue/ Center: Anodized Silver Body, Waste Top Opening in Dark Anthracite, Waste MG Permanent Signage in Dark Grey, Waste Label in Dark Grey/ Right: Anodized Silver Body, Paper Top Opening in Sea Green, Paper MG Permanent Signage in Cactus Green. Paper Label in Cactus Green.

## PRODUCT SPECIFICATION DETAIL

| PRODUCT<br>FAMILY | QUANTITY | MODEL      | DESCRIPTION                                                                                                               | DIMENSIONS<br>HxWxD |
|-------------------|----------|------------|---------------------------------------------------------------------------------------------------------------------------|---------------------|
| Valuta            | 3        | VA1814L    | Painted steel 32 gallon body waste receptacle with internal rigid liner, integrated bag arms and adjustable glides.       | 33-3/4" x 14" x 18" |
| Valuta   Sotare   | 3        | SIGN-MAG-P | Painted steel signage holder with a permanent printed graphic. Sign holder attaches to back of Valuta/Sotare receptacles. | 22" x 8-3/4" x 1/8" |