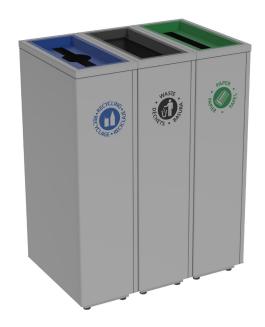

## **TYPICAL MG-1277 OVERVIEW**

Product: <u>VALUTA WASTE RECEPTABLES</u> Left: Anodized Silver Body, Paper/Circle Top Opening in Marine Blue, Recycling Cans & Bottles Label in Vivid Blue / Center: Anodized Silver Body, Waste Top Opening in Dark Anthracite, Waste Label in Dark Grey/ Right: Anodized Silver Body, Paper Top Opening in Sea Green, Paper Label in Cactus Green.

## PRODUCT SPECIFICATION DETAIL

| PRODUCT<br>FAMILY | QUANTITY | MODEL   | DESCRIPTION                                                                                                         | DIMENSIONS<br>HxWxD |
|-------------------|----------|---------|---------------------------------------------------------------------------------------------------------------------|---------------------|
| Valuta            | 3        | VA1809L | Painted steel 20 gallon body waste receptacle with internal rigid liner, integrated bag arms and adjustable glides. | 33-3/4" x 9" x 18"  |