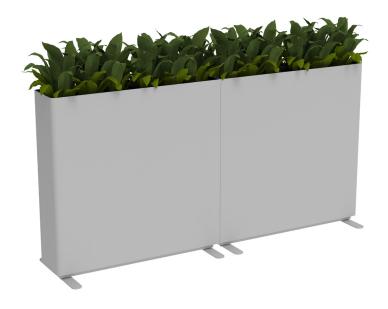

## **TYPICAL MG-1280 OVERVIEW**

Product: KASKAD RUN PLANTERS in Textured White

## PRODUCT SPECIFICATION DETAIL

| PRODUCT<br>FAMILY | QUANTITY | MODEL           | DESCRIPTION                                                                                                                                                                                                                                                                                                            | DIMENSIONS<br>HxWxD |
|-------------------|----------|-----------------|------------------------------------------------------------------------------------------------------------------------------------------------------------------------------------------------------------------------------------------------------------------------------------------------------------------------|---------------------|
| KASKAD RUN        | 2        | KAS-R-0936H-END | Indoor painted steel rectangular planter with one connecting side (to connect to other KASKAD Run END or MID units with hardware) and one side with radiused corners for use at the end of a configuration. Includes two liners, adjustable glides and two stabilizer bases that can be used for additional stability. | 36"x 36"x 9"        |